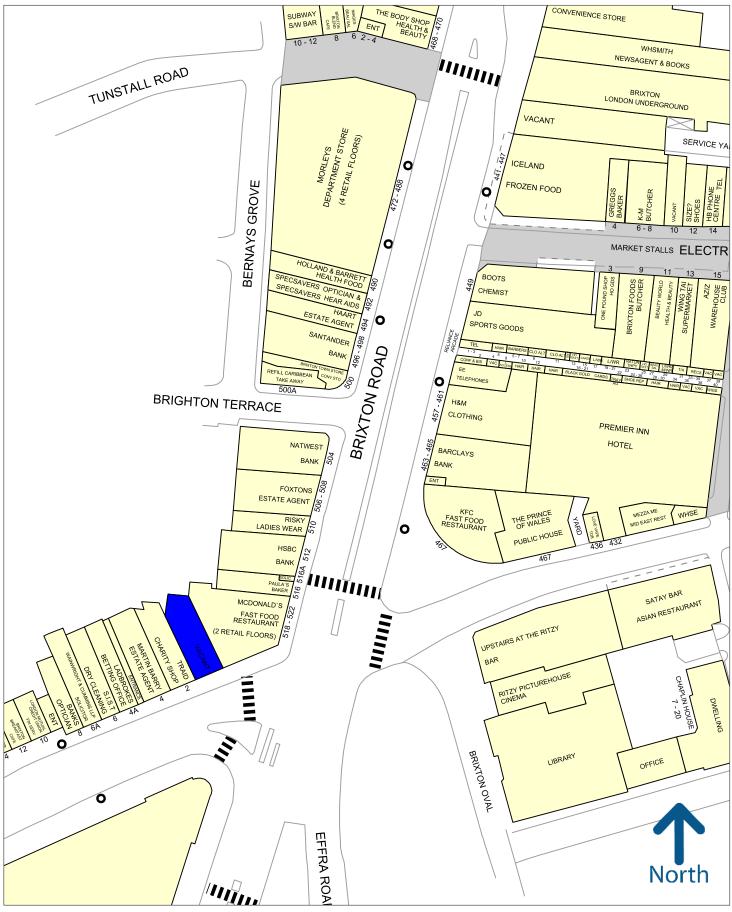

### Location

The property is located on the junction of Acre Lane with Brixton Rd and is sub-let from the McDonald's adjacent. The property is highly visible with high footfall and opposite the Town Hall.

Nearby retailers include Foxtons, McDonald's, H & M, HSBC, KFC Foxtons etc

#### **Michael Perkins**

Perkins Fox

34 South Molton Street

London W1K 5RG

Tel: 020 7486 6550

Email: info@perkinsfox.com

On the instructions of

Experian Goad Plan Created: 22/04/2022 Created By: Perkins Fox