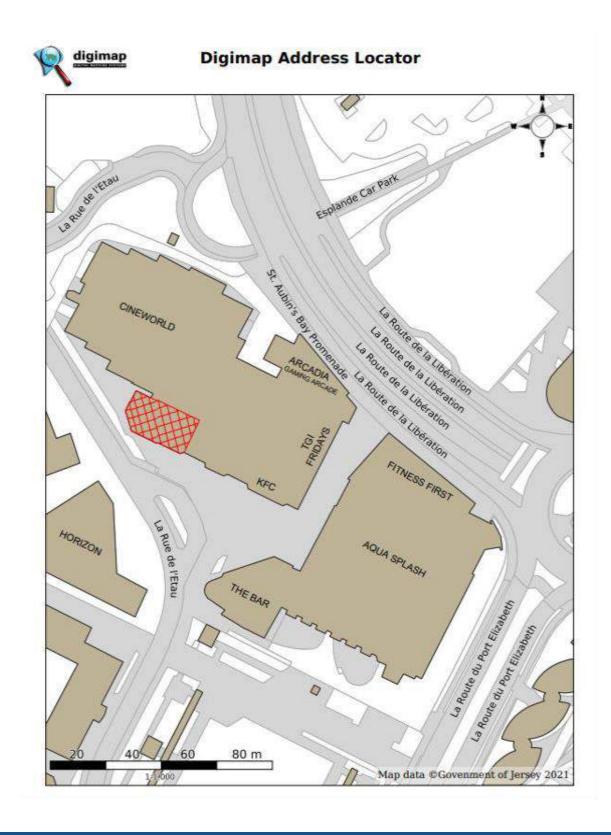

#### Location

The property is located on the Waterfront Leisure Park on the southwestern edge od St Helier, Jersey's capital.

The Waterfront leisure park includes Jersey's only multiplex cinema, Cineworld other tenants include KFC, TGI Fridays, Aquasplash and **Fitness First** 