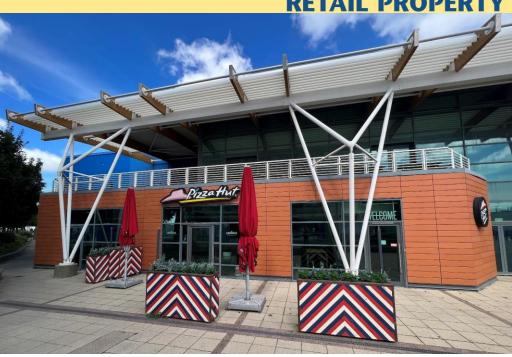

## The Waterfront St Helier, Jersey JE2 3WF **FULLY FITTED RESTAURANT TO LET**

#### Location

The property is located on the Waterfront Leisure Park on the southwestern edge od St Helier, Jersey's capital.

The Waterfront leisure park includes Jersey's only multiplex cinema, Cineworld other tenants include KFC, TGI Fridays, Aquasplash and **Fitness First** 

#### Accommodation

The property is fully fitted out as a Pizza Hut restaurant with a total of 198 covers including al fresco seating and provides the following approximate accommodation:

Floor Area Sq Ft Sq M Ground Floor 3,508